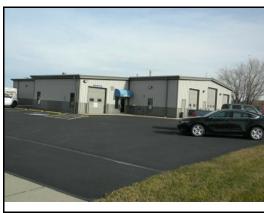

 Recording:
 2515
 Code:
 W031

 Assessed:
 \$184,800
 VCS DOS:
 \$184,800

**Sale \$/TLA**: \$97.21 **TLA**: 2,366

PIN: 17-365-0201 Route: 000-000-000

DeedName: YELLOW COMPANY LLC
Address: 1231 BRADY BLVD
Map Area: C/I-NW/State