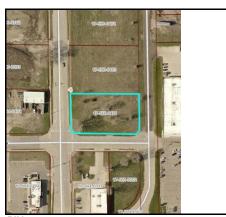

## **Public Sales Report with Photos**

PIN: 17-109-0203 Route: 000-000-000

DeedName: REDLINE DEVELOPMENT GROUP LLC

Address: 112 OAK AVE N

 Map Area:
 C/I-Central Business District

 Sale Price:
 \$230,000
 Date:
 3/3/2025

 Recording:
 2515
 Code:
 W031

 Assessed:
 \$184,800
 VCS DOS:
 \$184,800

**Sale \$/TLA**: \$97.21 **TLA**: 2,366

PIN: 17-365-0201 Route: 000-000-000

DeedName: YELLOW COMPANY LLC
Address: 1231 BRADY BLVD
Map Area: C/I-NW/State