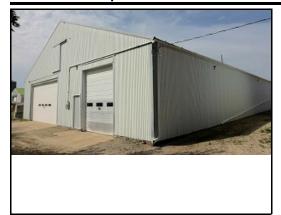

Mon, June 16, 2025 2:39:18 PM

PIN: 14-121-0102 Route: 014-LAN-D00

DeedName: SCHEWE/DARRICK & WENDY

Address: 0 HWY AVE

Map Area: C/I-Bloom Pr South 4

 Sale Price:
 \$65,000
 Date:
 1/7/2025

 Recording:
 2507
 Code:
 W040

 Assessed:
 \$8,100
 VCS DOS:
 \$83,700

Page

PIN: 17-109-0202 Route: 000-000-000

DeedName: REDLINE DEVELOPMENT GROUP LLC

Address: 112 OAK AVE N

 Map Area:
 C/I-Central Business District

 Sale Price:
 \$230,000
 Date:
 3/3/2025