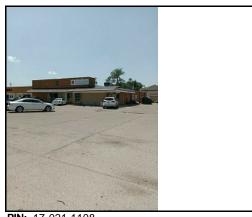

 Assessed:
 \$79,800
 VCS DOS:
 \$83,700

PIN: 17-021-1108 Route: 170-210-000

**DeedName:** STADHEIM PROPERTIES OF **Address:** 1810 CEDAR AVE S

Map Area: C/I-South

 Sale Price:
 \$630,000
 Date:
 4/23/2025

 Recording:
 2520
 Code:
 W077ab

 Assessed:
 \$555,600
 VCS DOS:
 \$555,600

PIN: 14-100-0815 Route: 014-C04-110

DeedName: FLOOR TECH INC Address: 322 MAIN ST E Map Area: C/I-Bloom Pr Main 1

 Sale Price:
 \$125,000
 Date:
 5/8/2025